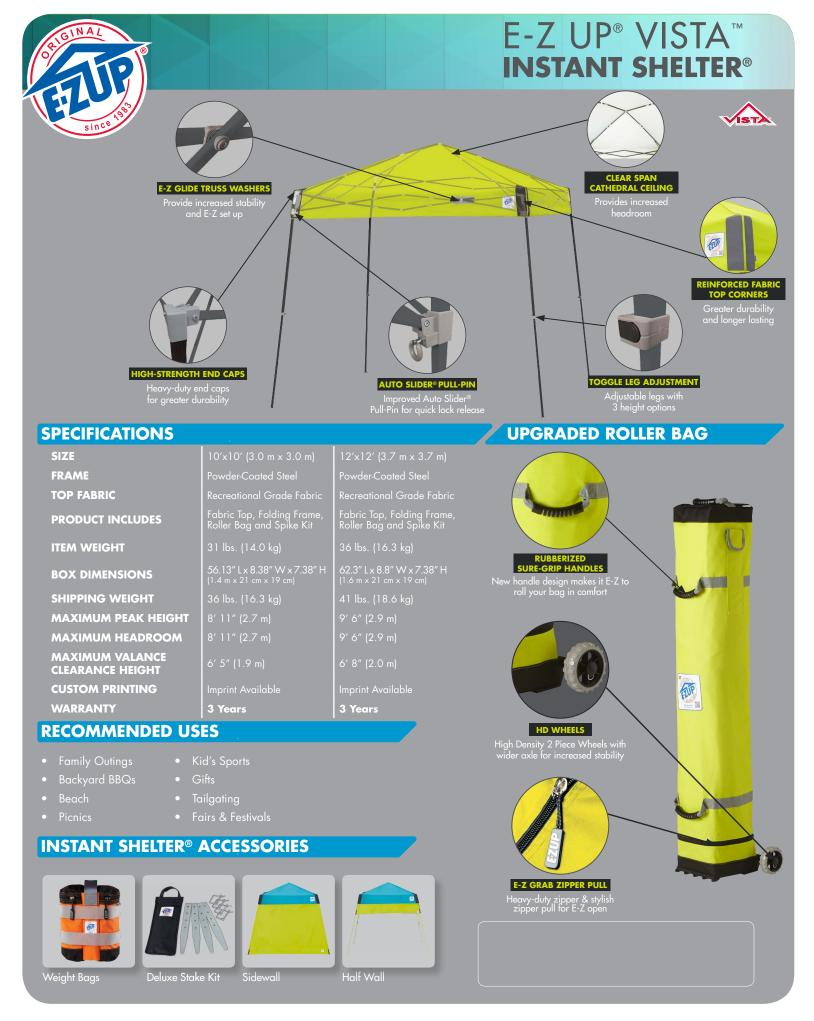

## FUN TO USE. E-Z TO SET UP. BUILT TO LAST.

Being popular is fun! The Vista<sup>™</sup> Instant Shelter<sup>®</sup> is now available in 6 stylish new color combinations. A favorite for almost every type of outdoor fun, the Vista<sup>™</sup> includes an upgraded roller bag that makes "getting there" that much easier. Lightweight, yet strong; E-Z to set up and durable. Perfect for sporting events, backyard parties, picnics, relaxing on the beach and so much more.