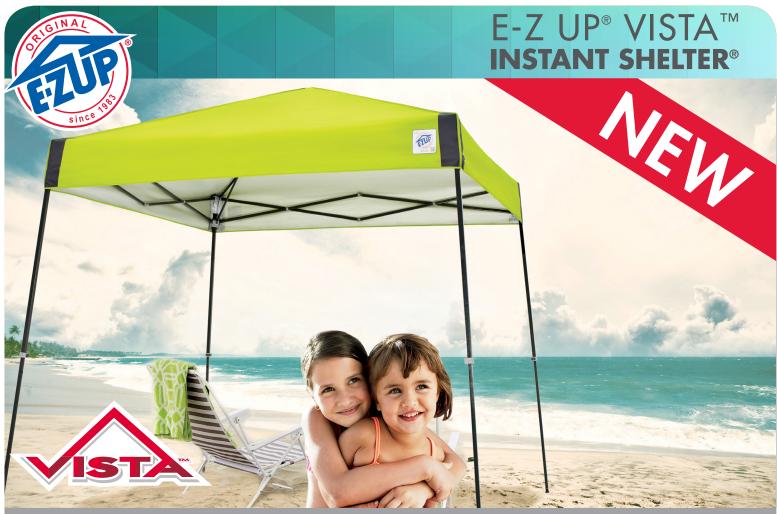

## FUN TO USE. E-Z TO SET UP. BUILT TO LAST.

Being popular is fun! The Vista<sup>™</sup> Instant Shelter<sup>®</sup> is now available in 6 stylish new color combinations. A favorite for almost every type of outdoor fun, the Vista<sup>™</sup> includes an upgraded roller bag that makes "getting there" that much easier. Lightweight, yet strong; E-Z to set up and durable. Perfect for sporting events, backyard parties, picnics, relaxing on the beach and so much more.

# BE ORIGINAL. BE DIFFERENT. BE E-Z UP.

The BEST Instant Shelters<sup>®</sup> in the world just got BETTER. With new designs and new color combinations, you now have more choices than ever. And, we've added new tech features designed to make these the fastest to open, easiest to use, and most durable shelters you'll ever own. It's time to see shade in a different light.